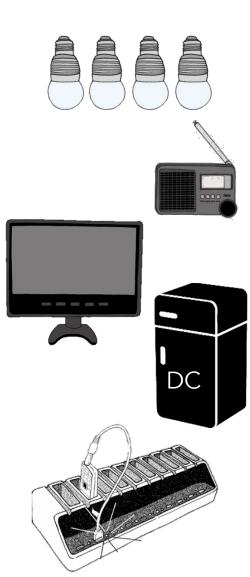

#### Four Mobisol products cover consumer needs

| Product range                                                                                                                                                                                         | 30W                                                         | 80W                                | 120W                                      | 200W                                                      |  |
|-------------------------------------------------------------------------------------------------------------------------------------------------------------------------------------------------------|-------------------------------------------------------------|------------------------------------|-------------------------------------------|-----------------------------------------------------------|--|
| Appliances                                                                                                                                                                                            | Light<br>Phone charger<br>Radio                             | Light Phone charger Radio TV & DVD | Light Phone charger Radio TV & DVD Stereo | Light Phone charger Radio TV & DVD Stereo Laptop & fridge |  |
| Down-payment                                                                                                                                                                                          | \$27                                                        | \$45                               | \$57                                      | \$86                                                      |  |
| Monthly price (over 36 mo.)                                                                                                                                                                           | \$ 9                                                        | \$21                               | \$34                                      | \$46                                                      |  |
| Warranty                                                                                                                                                                                              | Varranty 20 years on panel, 3 years on battery and lighting |                                    |                                           |                                                           |  |
| <ul> <li>Real-time performance monitoring</li> <li>Free maintenance &amp; repair visits when necessary</li> <li>Free hotline and customer service</li> <li>Customers can upgrade over time</li> </ul> |                                                             |                                    |                                           |                                                           |  |