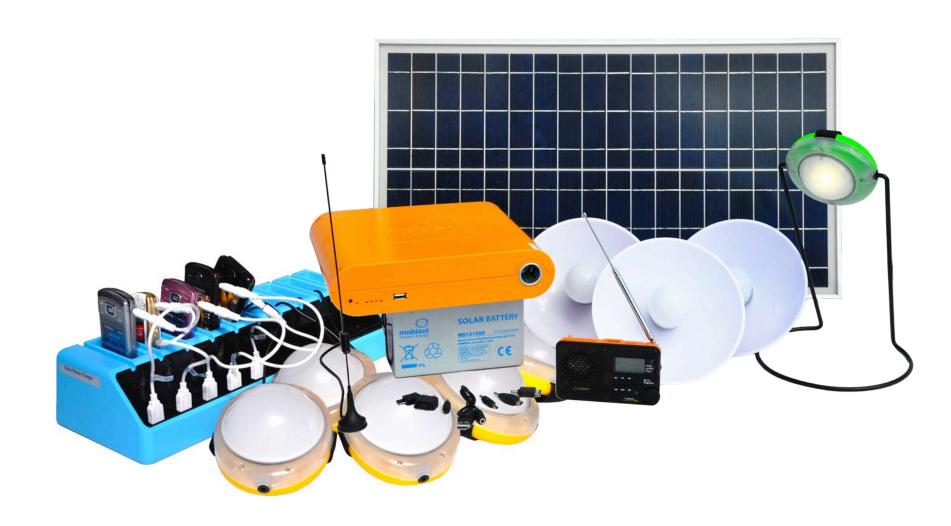

#### Mobisol's PV Solar Systems ranging 30 – 200 Wp

#### Four Mobisol products cover consumer needs

| Product range                                                                                                                                                                                         | 30W                                                         | 80W                                | 120W                                      | 200W                                                      |  |
|-------------------------------------------------------------------------------------------------------------------------------------------------------------------------------------------------------|-------------------------------------------------------------|------------------------------------|-------------------------------------------|-----------------------------------------------------------|--|
| Appliances                                                                                                                                                                                            | Light<br>Phone charger<br>Radio                             | Light Phone charger Radio TV & DVD | Light Phone charger Radio TV & DVD Stereo | Light Phone charger Radio TV & DVD Stereo Laptop & fridge |  |
| Down-payment                                                                                                                                                                                          | \$27                                                        | \$45                               | \$57                                      | \$86                                                      |  |
| Monthly price (over 36 mo.)                                                                                                                                                                           | \$ 9                                                        | \$21                               | \$34                                      | \$46                                                      |  |
| Warranty                                                                                                                                                                                              | Varranty 20 years on panel, 3 years on battery and lighting |                                    |                                           |                                                           |  |
| <ul> <li>Real-time performance monitoring</li> <li>Free maintenance &amp; repair visits when necessary</li> <li>Free hotline and customer service</li> <li>Customers can upgrade over time</li> </ul> |                                                             |                                    |                                           |                                                           |  |