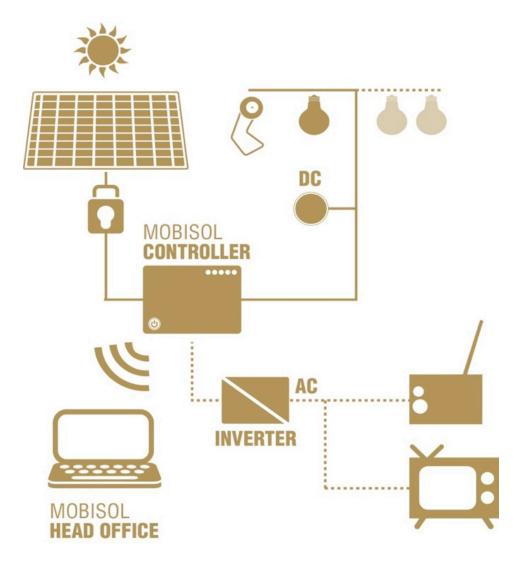

| Varranty 20 years on panel, 3 years on battery and lighting |                                    |                                           |                                                           |  |
| <ul> <li>Real-time performance monitoring</li> <li>Free maintenance &amp; repair visits when necessary</li> <li>Free hotline and customer service</li> <li>Customers can upgrade over time</li> </ul> |                                                             |                                    |                                           |                                                           |  |

#### Electrifying the off-grid base of the pyramid





#### How it works: Sketching the Mobisol ecosystem





### Powerful back-end to provide efficient and effective after-sales



#### Realtime access to all data by local staff



# Mobisol's customers

# Our systems are currently available in Tanzania & Rwanda



#### Becoming a Mobisol customer



#### Mobisol enabling entrepreneurs



#### Mobisol 200W System = 1 village cinema



## How to scale proper installation of these large PV solar systems?

# How to scale proper installation of these large PV solar systems?



#### How to find trained staff in rural areas?

#### How to find trained staff in rural areas?



#### How to reach deep into rural areas?

#### How to reach deep into rural areas?





Adapting processes to local realities

## Thank you for tuning in!