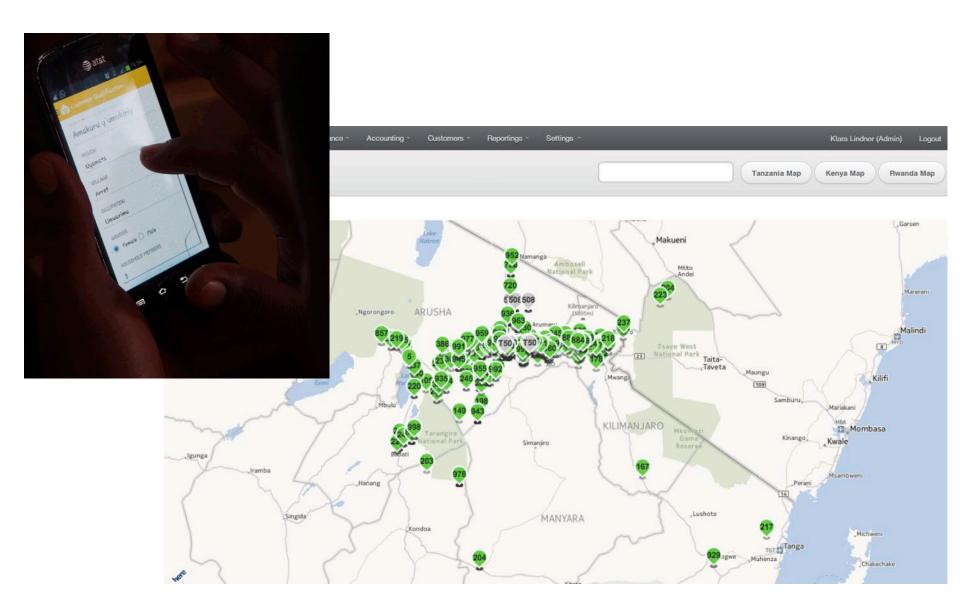

#### Realtime access to all data by local staff

# Our systems are currently available in Tanzania & Rwanda