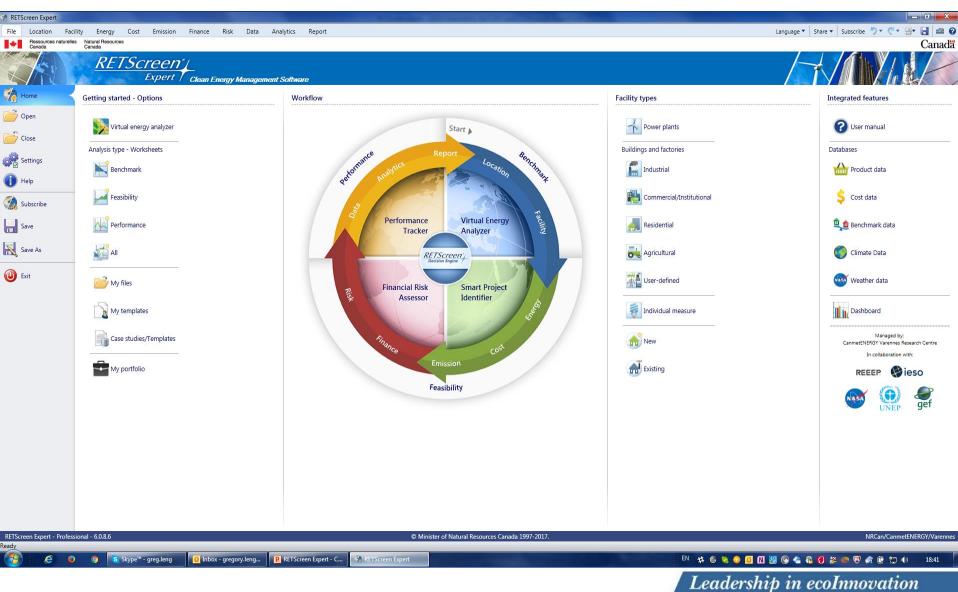

Kevin Bourque, Project Engineer, RETScreen International

20 April 2017



#### **RETScreen Overview**

RETSCREEN® INTERNATIONAL

www.retscreen.net











- World's leading clean energy decision-support tool
  - Energy efficiency; renewable energy; cogeneration
  - 36 languages covering 2/3<sup>rds</sup> world's population
- Empowering cleaner energy decisions worldwide
  - 525,000+ users in all countries, growing at 50,000+ new users each year
  - 900+ universities & colleges also use for teaching & research
  - Well over \$8 billion in direct user savings since 1998
- Financially supported by NRCan, key partners & subscribing customers
- Next generation of software, RETScreen Expert, released in September 2016



Leadership in ecoInnovation



## **Comprehensive Software Platform**



## **Portfolio-Wide Analysis (Enterprise Clients)**



Leadership in ecoInnovation