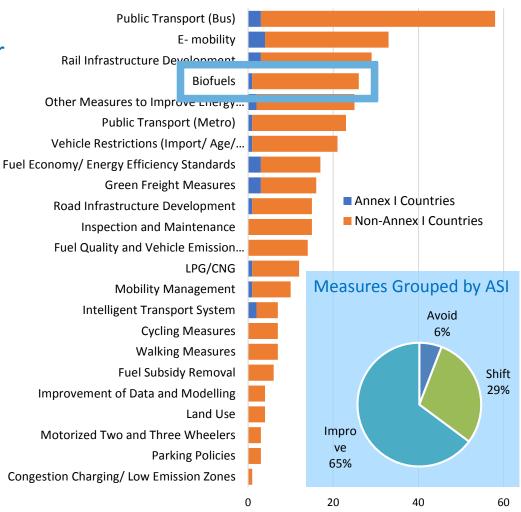

### **Holistic Approach is required for Transport Transition**

- 75% of NDCs submitted highlight transport as a mitigation source
- Few NDCs have a transport sector
  GHG mitigation target
- E-mobility and biofuels are regarded as major measures
- But holistic approach is needed!
- Balance between measures that:
  - Avoid motorized transport
  - Shift to environmentally friendly modes
  - Improve efficiency of current transport modes

#### Transport Mitigation Measures identified in NDCs