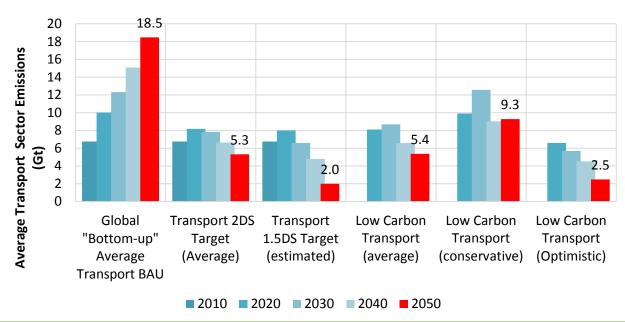

#### **Transport Needs to Raise Ambition**

- Findings of REN21 GSR 2018 shows that transport is lacking behind other sectors and more ambitious actions are needed
- Paris Agreement set the goals of limiting average global temperature increase to well below 2 degrees and strive to 1.5 degree Celcius
- SLoCaT translated this target to the transport sector and identified that we need to achieve 2 Gt CO2 by 2050

low carbon transport activities need to be accelerated and new actions need to

be stimulated