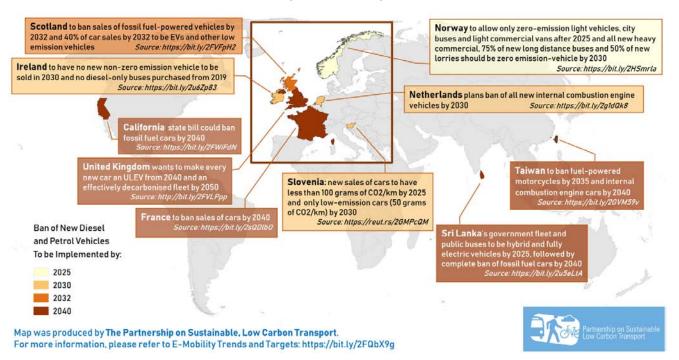

#### **Countries Move Towards Phase-out of Fossil Fuel Vehicles**

- SLoCaT maintains overview of targets and trends by countries, cities and companies as well as findings of market reports
- Identified that 61 countries, 64 cities and 28 companies are enhancing electrified mobility
- 6 countries in 2017 announced phase out of fossil fuel cars, adding to previous commitments made by Norway and others: