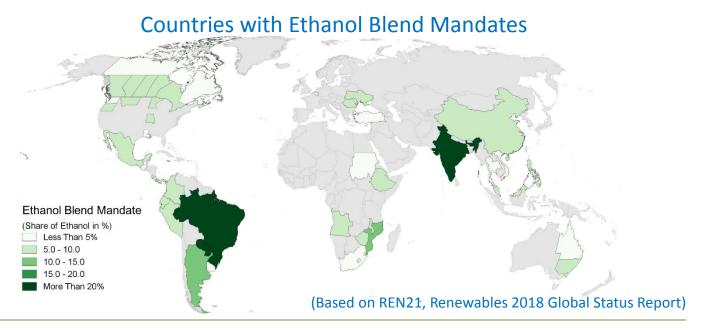

### **Importance of Biofuels**

- 71 countries have enacted biofuel blending mandates on national or subnational level
- Slow progress due to policy uncertainties of biofuels feedstocks (highlighted in Box 2 of GSR) and slow deployment of new technologies (for example in biojet fuels for aviation
- Advanced biofuels are enacted by Denmark, Italy and USA