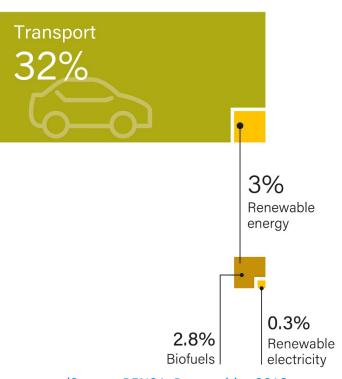

### **Transport and Renewable Energy**

- Transport is responsible for 32% of total final energy consumption but renewable energy in transport accounts for only 3.1%
- 90% provided by liquid biofuels
- Use of biogas is very limited
- Electrification of transport is rising but it will only have climate benefits if the power comes from renewables

(Source: REN21, Renewables 2018 Global Status Report)

- → Transport is the least diversified sector in terms of energy sources
- Success of energy transition will rely on transport decarbonization