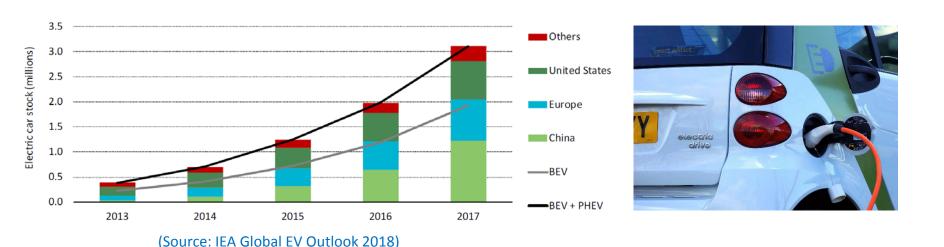

### **Uptake of Electric Mobility**

- Electrification of all transport modes is often seen as solution
- Examples of heavy and light rail supplied by renewable electricity can be found in the Netherlands, the cities of Delhi (India) and Santiago (Chile)
- Austria and Germany implemented policies to stimulate the use of renewable electricity in EVs through financial and fiscal incentives
- New milestone was reached in 2017: 3 million electric vehicles on roads (only 0.3% of global vehicle fleet)