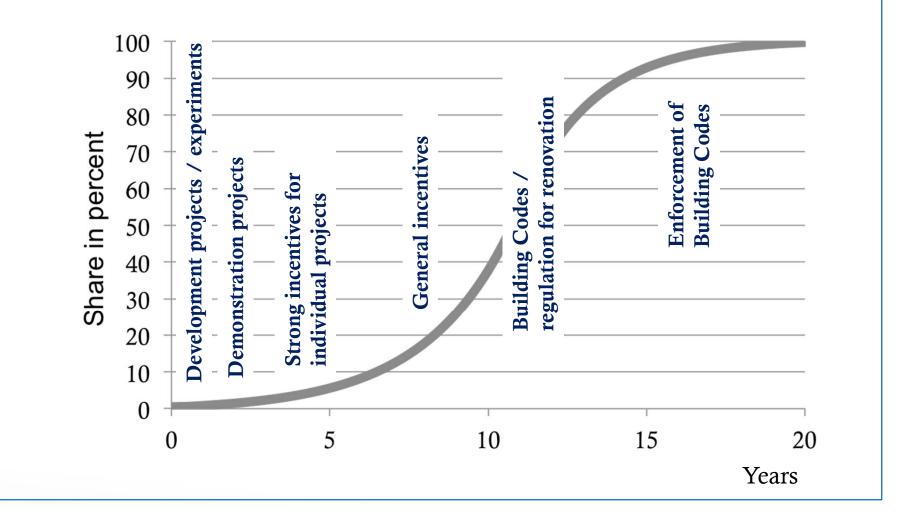

#### Background

*"On-going research to Up Scale Deep Renovation –* 

The GBPN's Existing Building Milestone"

- Report "What is a deep renovation"?
- Developed set of state of the art criteria for an energy renovation policy package
- Interactive online renovation policy package comparison tool
- Webinar series on "how to" implement a successful policy package
- Paper- practical implementation and development guidelines
- Case Study deep dive into jurisdictions

#### Rationale for Webinar Series

"How to" develop best practice building energy renovation policiy packages? Webinar series sets out to explain:

- How have countries practically implemented such best practices?
- What challenges and opportunities have been faced?
- What are the key lessons learned?
- Key drivers and success factors for going deep?
- How can these best practices be transferred?