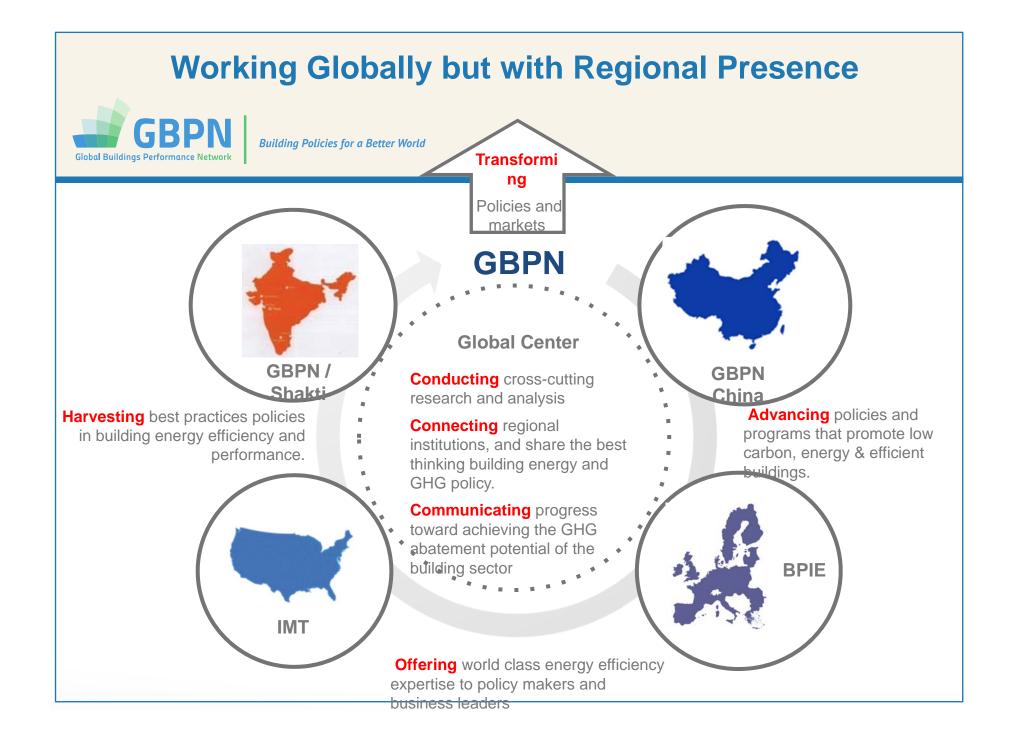

Building Policies for a Better World

# How To Save Energy Using Renovation Policy Measures

#### Importance of Targets in an Energy Renovation Strategy

12<sup>th</sup> of June, 2014

Sophie Shnapp Policy Analyst Global Buildings Performance Network

ss@gbpn.org



# Large Risks at Stake Need for Fast Action



Limiting climate change to 2 degrees

Buildings account for more 1/3 of emission



### **Implementing Deep Scenario**





#### Background

*"On-going research to Up Scale Deep Renovation –* 

The GBPN's Existing Building Milestone"



- Report "What is a deep renovation"?
- Developed set of state of the art criteria for an energy renovation policy package
- Interactive online renovation policy package comparison tool
- Webinar series on "how to" implement a successful policy package
- Paper- practical implementation and development guidelines
- Case Study deep dive into jurisdictions

#### Rationale for Webinar Series

"How to" develop best practice building energy renovation policiy packages? Webinar series sets out to explain:

- How hav