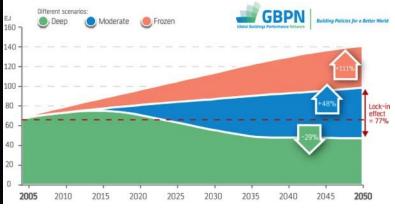

# Large Risks at Stake Need for Fast Action

Limiting climate change to 2 degrees

Buildings account for more 1/3 of emission