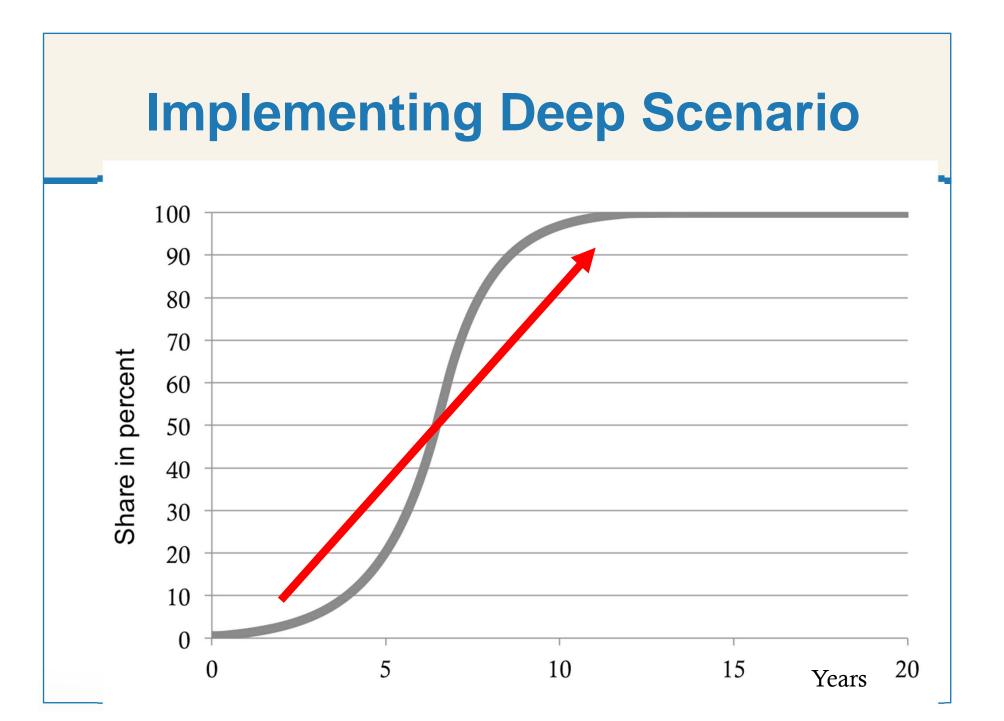

Building Policies for a Better World

# How To Save Energy Using Renovation Policy Measures

#### Importance of Targets in an Energy Renovation Strategy

12<sup>th</sup> of June, 2014

Sophie Shnapp Policy Analyst Global Buildings Performance Network

ss@gbpn.org



# Large Risks at Stake Need for Fast Action



Limiting climate change to 2 degrees

Buildings account for more 1/3 of emission



### **Implementing Deep Scenario**





#### Background

*"On-going research to Up Scale Deep Renovation –* 

The GBPN's Existing Building Milestone"



- Report "What is a deep renovation"?
- Developed set of state of the art criteria for an energy renovation policy package
- Interactive online renovation policy package comparison tool
- Webinar series on "how to" implement a successful policy package
- Paper- practical implementation and development guidelines
- Case Study deep dive into jurisdictions

#### Rationale for Webinar Series

"How to" develop best practice building energy renovation policiy packages? Webinar series sets out to explain:

- How have countries practically implemented such best practices?
- What challenges and opportunities have been faced?
- What are the key lessons learned?
- Key drivers and success