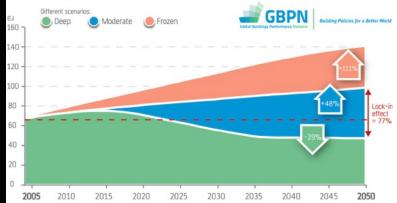

## Large Risks at Stake Need for Fast Action

Limiting climate change to 2 degrees

Buildings account for more 1/3 of emission