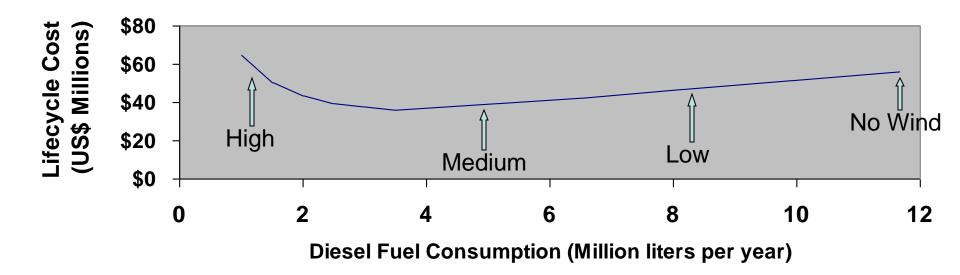

#### **Penetration Analysis from HOMER**

Molokai (8.3 meter per second wind resource)