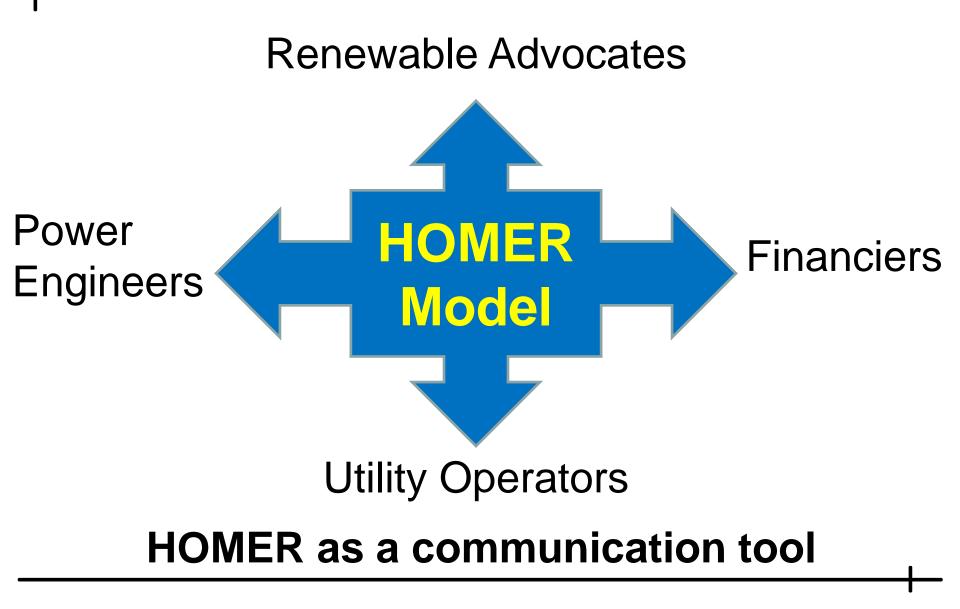

#### HOMER bridges different worlds

- History
- 1992: US National Renewable Energy Laboratory
  - Research tool for Village Power
- 1998: Started distributing over the web
- 2001: Expanded to larger systems
  - Islands and grid-connected systems
- 2009: Spun off to HOMER Energy
- 2014: Released HOMER Pro
- 2015: 135,000 users in 193 countries