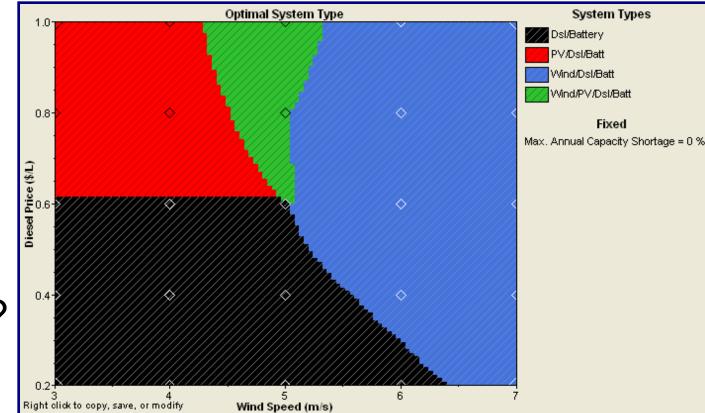

#### **Optimal System Design**

 What kind of system is best under which conditions?